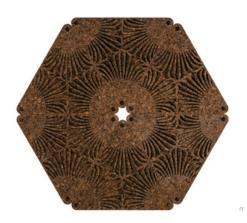

RPHS 100cm x 50cm x 10cm



CORKWIRL CORKMORPHS 100cm x 50cm x 10cm



CORKDELAUNAY 3D CORKMORPHS 50cm x 50cm x 10cm



CORKBIOMORPH CORKMORPHS 100cm x 50cm x 10cm



CORKVECTORS CORKMORPHS 100cm x 50cm x 10cm



CORKBLACK ON WHITE CORKTILES 50cm × 50cm × 2cm



CORKBOARD CORKTILES 50cm × 5Ωcm × 2/20cm



CORKTRIFIELD CORKTILES U.50cm x 44cm x 3cm



CORK FOW 100 X 50 X 3CM



CORK METAMORPH 100 X 50 X 3CM





CORK OPTICAL 100 X 50 X 3CM



CORKICE 2D 100 X 50 X 3CM



CORK DELAUNAY 2D 50 X 50 X 2CM





CORKWIRL 2D 100 X 50 X 3CM



CORKTESS 100 X 50 X 10CM



CORKICE 3D 100 X 50 X 10CM





CORKWIRL 100 X 50 X 10CM











CORKVECTORS 100 X 50 X 10CM



CORK BIOMORPH 100 X 50 X 10CM





CORK BLACK ON WHITE 50 X 50 X 2CM



CORKBOARD 50 X 50 X 2/20CM





#### **CORKTRIFIELD TILE**



#### ACOUSTIC SPECIFICATIONS

The graph below shows the absorption coefficient of the cork panels with different thicknesses, at any given frequency. The product reduces reflections making it a great sound absorber.







RUSTICORK. 600 x 300 and 900 x 600 x 20 or 35mm. NRC WEIGHTED .25 EN ISO 354





# MEDICI

## **CORK BRICKS:**

300 X 100 X 7mm, 200 x 100 x 11mm, 100x 100 x 14mm NRC 0,15 EN SO 11654



LEEDS CREDITS

APPLICATION. Glue to walls or ceiling

# FOR FURTHER INFORMATION

Joseph Davis CEO MEDICI THE PENTHOUSE SANDOWN PLACE 121 PRETORIA AVE SANDTON 2196 JOHANNESBUG South Africa TEL 27 11 883 3811 MOB 27 83 263 2774 WEB www.medici.co.za FACEBOOK www.facebook.com/medicicontract