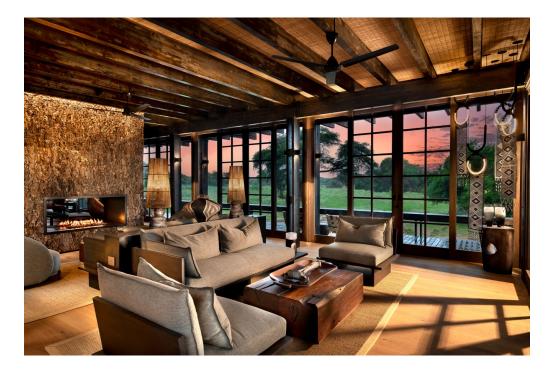

# **INTERIOR DESIGN WITH BLACKCORK**

"It generates comfort, and lets energy flow. It lets internal spaces breathe, improving the well-being inside"

We will adapt the chosen plain or 3D Blackcork design for the dimensions of your wall. One can reduce costs by having the plain Blackcork as a background and choosing a 3D design to cover part of the wall as a design feature.

#### WALL CLADDING PLAIN