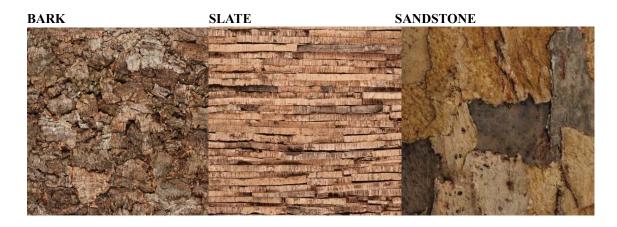

A CORK TREE IS NEVER CUT DOWN, ONLY THE BARK IS REMOVED. THE TREE BARK RECYCLES ITSELF EVERY 7 YEARS.

This all natural cork board, also known as BLACK AGGRO CORK SHEETS is one of the most environmentally friendly decorative, acoustic and building materials available. Semi rigid expanded insulation cork board is produced from the natural cork granules created as the by -product of the stopper industry. These cork granules are steam- heated