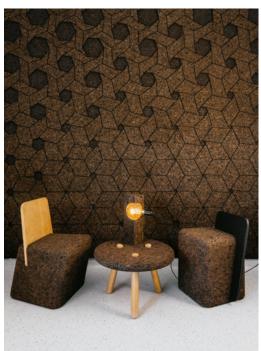

# **INTERIOR DESIGN WITH BLACKCORK**

"It generates comfort, and lets energy flow. It lets internal spaces breathe, improving the well-being inside"

We will adapt the chosen plain or 3D Blackcork design for the dimensions of your wall. One can reduce costs by having the plain Blackcork as a background and choosing a 3D design to cover part of the wall as a design feature.

## WALL CLADDING **DESIGN** FOR HOTELS, RESTAURANTS, OFFICES PUBLIC SPACES AND DESIGN BASED RESIDENTIAL HOMES – CORK LIKE YOU HAVE NEVER SEEN IT BEFORE. EACH DESIGN CAN BE TAILORED TO A SPECIFIC PROJECT BY WAY OF SIZE AND FORM.