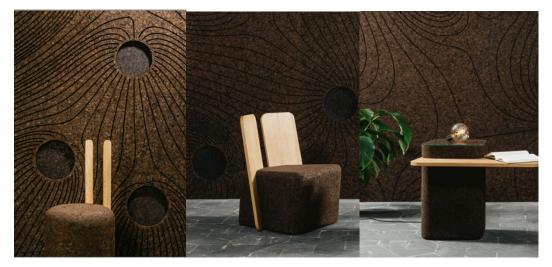

# **INTERIOR DESIGN WITH BLACKCORK**

"It generates comfort, and lets energy flow. It lets internal spaces breathe, improving the well-being inside"

We will adapt the chosen plain or 3D Blackcork design for the dimensions of your wall. One can reduce costs by having the plain Blackcork as a background and choosing a 3D design to cover part of the wall as a design feature.