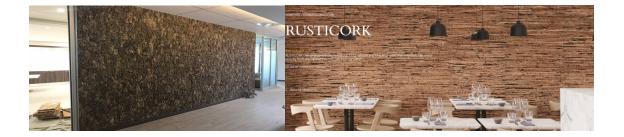

CORKTRIFIELD CORKTILES U.50cm x 44cm x 3cm



CORK FOW 100 X 50 X 3CM



CORK METAMORPH 100 X 50 X 3CM





CORK OPTICAL 100 X 50 X 3CM



CORKICE 2D 100 X 50 X 3CM



CORK DELAUNAY 2D 50 X 50 X 2CM





CORKWIRL 2D 100 X 50 X 3CM



CORKTESS 100 X 50 X 10CM



CORKICE 3D 100 X 50 X 10CM





CORKWIRL 100 X 50 X 10CM











CORKVECTORS 100 X 50 X 10CM



CORK BIOMORPH 100 X 50 X 10CM





CORK BLACK ON WHITE 50 X 50 X 2CM



CORKBOARD 50 X 50 X 2/20CM





#### **CORKTRIFIELD TILE**



#### ACOUSTIC SPECIFICATIONS

The graph below shows the absorption coefficient of the cork panels with different thicknesses, at any given frequency. The product reduces reflections making it a great sound absorber.







RUSTICORK. 600 x 300 and 900 x 600 x 20 or 35mm. NRC WEIGHTED .25 EN ISO 354





# MEDICI

## **CORK BRICKS:**

300 X 100 X 7mm, 200 x 100 x 11mm, 100x 100 x 14mm NRC 0,15 EN SO 11654



LEEDS CREDITS

APPLICATION. Glue to walls or ceiling

# FOR FURTHER INFORMATION

Joseph Davis CEO MEDICI THE PENTHOUSE SANDOWN PLACE 121 PRETORIA AVE SANDTON 2196 JOHANNESBUG South Africa TEL 27 11 883 3811 MOB 27 83 263 2774 WEB www.medici.co.za FACEBOOK www.facebook.com/medicicontract