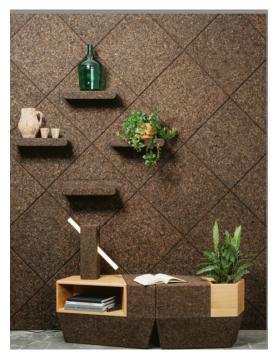

# **INTERIOR DESIGN WITH BLACKCORK**

"It generates comfort, and lets energy flow. It lets internal spaces breathe, improving the well-being inside"

We will adapt the chosen plain or 3D Blackcork design for the dimensions of your wall. One can reduce costs by having the plain Blackcork as a background and choosing a 3D design to cover part of the wall as a design feature.

#### WALL CLADDING PLAIN