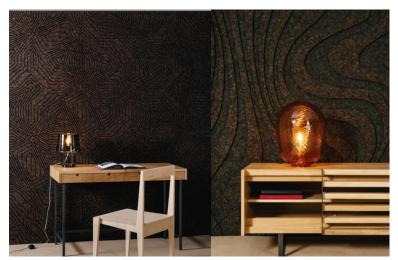

# **INTERIOR DESIGN WITH BLACKCORK**

"It generates comfort, and lets energy flow. It lets internal spaces breathe, improving the well-being inside"

We will adapt the chosen plain or 3D Blackcork design for the dimensions of your wall. One can reduce costs by having the plain Blackcork as a background and choosing a 3D design to cover part of the wall as a design feature.

## WALL CLADDING **DESIGN** FOR HOTELS, RESTAURANTS, OFFICES PUBLIC SPACES AND DESIGN BASED RESIDENTIAL HOMES – CORK LIKE YOU HAVE NEVER SEEN IT BEFORE. EACH DESIGN CAN BE TAILORED TO A SPECIFIC PROJECT BY WAY OF SIZE AND FORM.