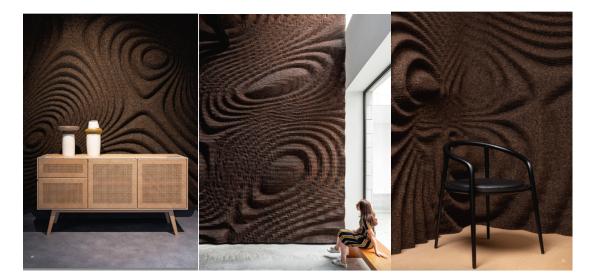

## WALL CLADDING **DESIGN** FOR HOTELS, RESTAURANTS, OFFICES PUBLIC SPACES AND DESIGN BASED RESIDENTIAL HOMES – CORK LIKE YOU HAVE NEVER SEEN IT BEFORE. EACH DESIGN CAN BE TAILORED TO A SPECIFIC PROJECT BY WAY OF SIZE AND FORM.

CORKMETAMORPH CORKPATTERNS 100cm x 50cm x 3cm

CORKOPTICAL CORKPATTERNS 100cm x 50cm x 3cm

CORKICE 2D CORKPATTERNS 100cm x 3cm

CORKDELAUNAY 2D CORKPATTERNS 50cm x 50cm x 2cm

CORKWIRL 2D CORKPATTERNS 100cm x 3cm

CORKTESS CORKMORPHS 100cm x 50cm x 10cm

CORKICE 3D CORKMORPHS 100cm x 50cm x 10cm

CORKWIRL CORKMORPHS 100cm x 50cm x 10cm

CORKDELAUNAY 3D CORKMORPHS 50cm x 50cm x 10cm

CORKBIOMORPH CORKMORPHS 100cm x 50cm x 10cm