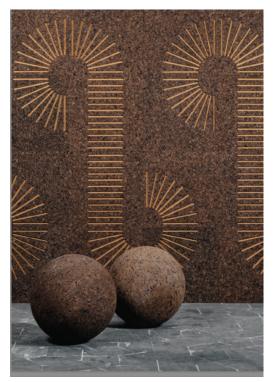

## WALL CLADDING **DESIGN** FOR HOTELS, RESTAURANTS, OFFICES PUBLIC SPACES AND DESIGN BASED RESIDENTIAL HOMES – CORK LIKE YOU HAVE NEVER SEEN IT BEFORE. EACH DESIGN CAN BE TAILORED TO A SPECIFIC PROJECT BY WAY OF SIZE AND FORM.

CORKMETAMORPH CORKPATTERNS 100cm x 50cm x 3cm

CORKOPTICAL CORKPATTERNS 100cm x 50cm x 3cm

CORKICE 2D CORKPATTERNS 100cm x 3cm

CORKDELAUNAY 2D CORKPATTERNS 50cm x 50cm x 2cm

CORKWIRL 2D CORKPATTERNS 100cm x 3cm