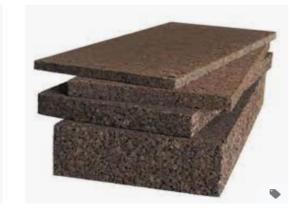

STANDARD SIZE. 1000 X 500 X 15mm or 30mm. (Density120 KGS/M3)

OTHER DIMENSIONS AVAILABLE: 1000 X 500 X 15/ 20/ 25/ 30/ 35/ 40/ 45/ 50/ 60/ 75/ 80/ 100/ 125/ 50. (Density 105-125KGS/M3)