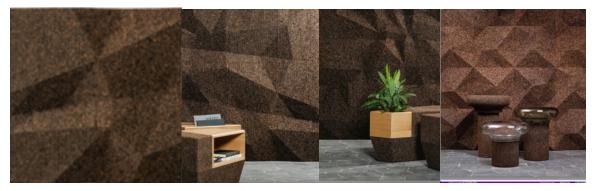

## WALL CLADDING **DESIGN** FOR HOTELS, RESTAURANTS, OFFICES PUBLIC SPACES AND DESIGN BASED RESIDENTIAL HOMES – CORK LIKE YOU HAVE NEVER SEEN IT BEFORE. EACH DESIGN CAN BE TAILORED TO A SPECIFIC PROJECT BY WAY OF SIZE AND FORM.

CORKVECTORS CORKMORPHS 100cm x 50cm x 10cm

CORKBLACK ON WHITE CORKTILES 50cm × 50cm × 2cm

CORKBOARD CORKTILES 50cm × 5Ωcm × 2/20cm

CORKTRIFIELD CORKTILES U.50cm x 44cm x 3cm

CORK FOW 100 X 50 X 3CM

CORK METAMORPH 100 X 50 X 3CM

CORK BIOMORPH 100 X 50 X 10CM

CORK BLACK ON WHITE 50 X 50 X 2CM

CORKBOARD 50 X 50 X 2/20CM