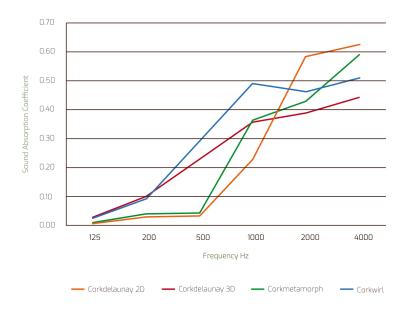

#### ACOUSTIC SPECIFICATIONS

The graph below shows the absorption coefficient of the cork panels with different thicknesses, at any given frequency. The product reduces reflections making it a great sound absorber.